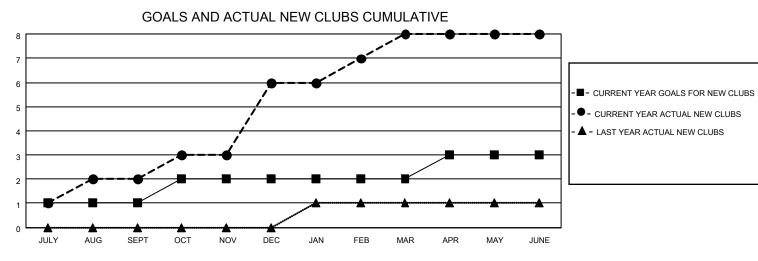

## LOCATION INDIA

District 321A1

Results as of: 6/30/2021

| Clubs                 |               |           |               | Members               |                        |                         |                                                    |  |
|-----------------------|---------------|-----------|---------------|-----------------------|------------------------|-------------------------|----------------------------------------------------|--|
| RESULTS FOR 2020-2021 |               |           |               | RESULTS FOR 2020-2021 |                        |                         |                                                    |  |
| QUARTER               | NEW CLUB GOAL | NEW CLUBS | DROPPED CLUBS | QUARTER               | BER GROWTH NET<br>GOAL | MEMBER GROWTH<br>ACTUAL | DROPPED<br>MEMBERS ACTUAL<br>(including transfers) |  |
| JULY/AUG/SEPT         | 1             | 2         | 0             | JULY/AUG/SEPT         | 14                     | 57                      | 67                                                 |  |
| OCT/NOV/DEC           | 1             | 4         | 0             | OCT/NOV/DEC           | 14                     | 122                     | 79                                                 |  |
| JAN/FEB/MAR           | 0             | 2         | 3             | JAN/FEB/MAR           | 8                      | 64                      | 51                                                 |  |
| APR/MAY/JUNE          | 1             | 0         | 0             | APR/MAY/JUNE          | 14                     | 82                      | 117                                                |  |