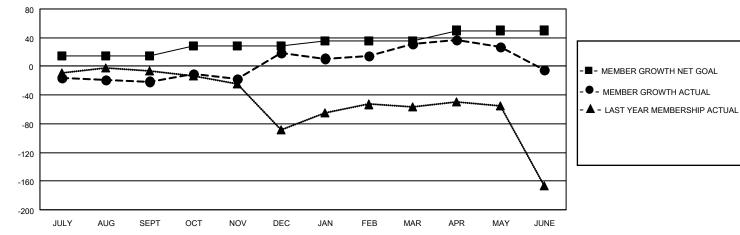

## LOCATION INDIA

District 321A1

Results as of: 6/30/2021

| Clubs                 |               |           |               | Members               |                        |                         |                                                    |  |
|-----------------------|---------------|-----------|---------------|-----------------------|------------------------|-------------------------|----------------------------------------------------|--|
| RESULTS FOR 2020-2021 |               |           |               | RESULTS FOR 2020-2021 |                        |                         |                                                    |  |
| QUARTER               | NEW CLUB GOAL | NEW CLUBS | DROPPED CLUBS | QUARTER               | BER GROWTH NET<br>GOAL | MEMBER GROWTH<br>ACTUAL | DROPPED<br>MEMBERS ACTUAL<br>(including transfers) |  |
| JULY/AUG/SEPT         | 1             | 2         | 0             | JULY/AUG/SEPT         | 14                     | 57                      | 67                                                 |  |
| OCT/NOV/DEC           | 1             | 4         | 0             | OCT/NOV/DEC           | 14                     | 122                     | 79                                                 |  |
| JAN/FEB/MAR           | 0             | 2         | 3             | JAN/FEB/MAR           | 8                      | 64                      | 51                                                 |  |
| APR/MAY/JUNE          | 1             | 0         | 0             | APR/MAY/JUNE          | 14                     | 82                      | 117                                                |  |